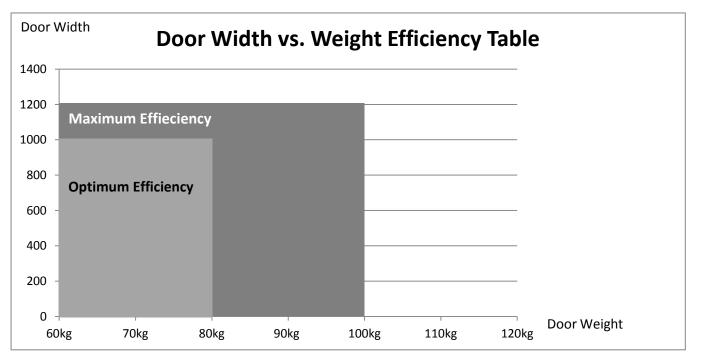

### **Technical details and Specifications**

| Power Required                | 220V                               |
|-------------------------------|------------------------------------|
| Power Consumption             | 50W                                |
| Maximum Door Weight           | 100kg (See below efficiency table) |
| Maximum Door Width            | 1200mm                             |
| Opening Time (Adjustable)     | 3s – 7s                            |
| Hold Open Time (Adjustable)   | 1s – 30s                           |
| Max. Door Frame Depth         | 450mm                              |
| Max. Opening Angle            | 120°                               |
| Optimum operation temperature | -20°C - 50°C                       |
| Operator Weight               | 6.5kg                              |
| Operator Dimension            |                                    |
| Length                        | 515mm                              |
| Width                         | 90mm                               |
| Height                        | 95mm                               |