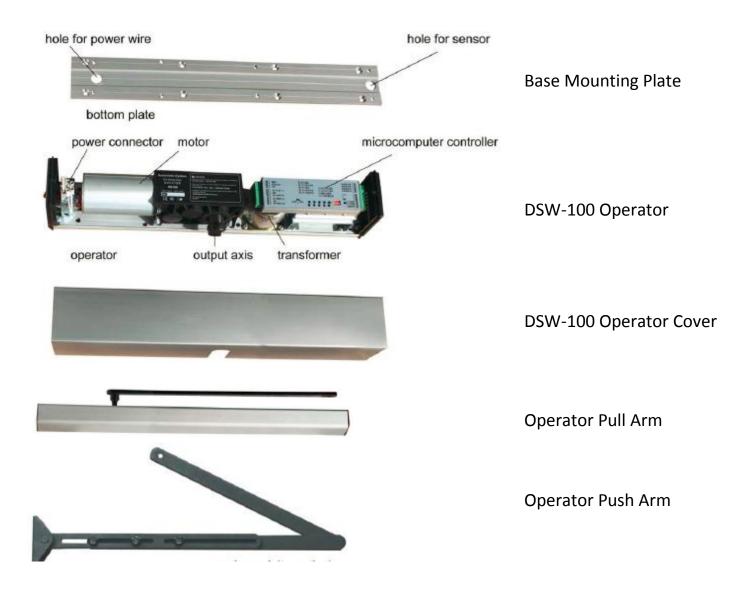

7s                            |
| Hold Open Time (Adjustable)   | 1s – 30s                           |
| Max. Door Frame Depth         | 450mm                              |
| Max. Opening Angle            | 120°                               |
| Optimum operation temperature | -20°C - 50°C                       |
| Operator Weight               | 6.5kg                              |
| Operator Dimension            |                                    |
| Length                        | 515mm                              |
| Width                         | 90mm                               |
| Height                        | 95mm                               |





#### **Installation of Base Mounting Plate**

**Mounting of DSW-100** 







## **Technical details and Specifications**







# Swing Door Products from Stanley GMT swing door operator

For years, Stanley ranges of swing door operators have provided easy access and smooth traffic flow in high-traffic retail, commercial and industrial applications with unbeaten performance and reliability.

- Designed to fit a wide range of swing applications.
- Choose from low-energy to full energy solutions.
- Controller configuration via Bluetooth<sup>®</sup> Technology.
- Most solutions powered by an advanced microprocessor controller for intelligent performance.
- Door packages are custom manufactured to fit your job requirements.



#### StanleyBlack&Decker

#### China & North East Asia

STANLEY GMT Hardware Co.,Ltd. 2/F,Tower C,No.7001,Zhongchun Rd,Minhang District,Shanghai,China

South East Asia Black & Decker Asia P