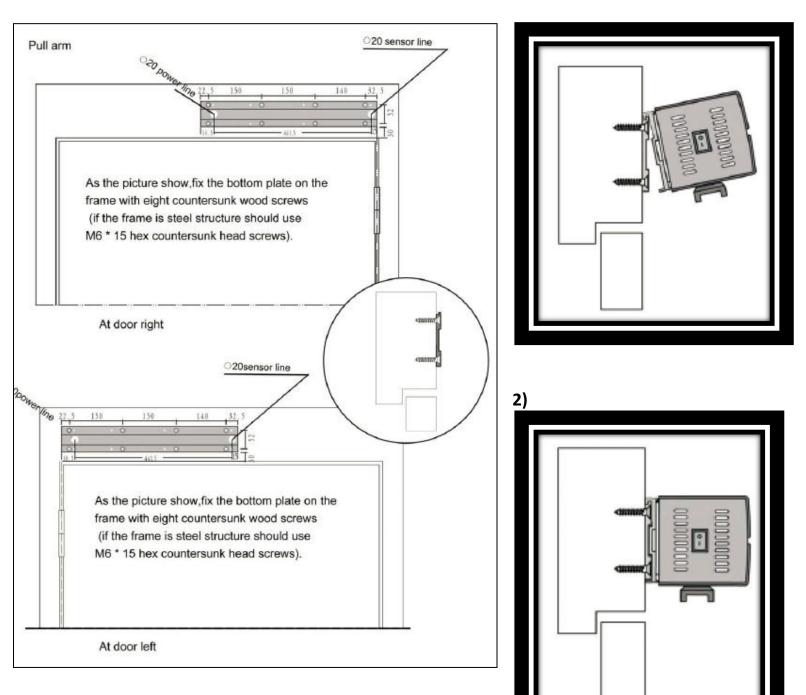

|
| Opening Time (Adjustable)     | 3s – 7s                            |
| Hold Open Time (Adjustable)   | 1s – 30s                           |
| Max. Door Frame Depth         | 450mm                              |
| Max. Opening Angle            | 120°                               |
| Optimum operation temperature | -20°C - 50°C                       |
| Operator Weight               | 6.5kg                              |
| Operator Dimension            |                                    |
| Length                        | 515mm                              |
| Width                         | 90mm                               |
| Height                        | 95mm                               |





#### **Installation of Base Mounting Plate**

**Mounting of DSW-100** 







## **Technical details and Specifications**







# Swing Door Products from Stanley GMT swing door operator

For years, Stanley ranges of swing door operators have provided easy access and smooth traffic flow in high-traffic retail, commercial and industrial applications with unbeaten performance and reliability.

- Designed to fit a wide range of swing applications.
- Choose from low-energy to full energy solutions.
- Controller configuration via Bluetooth<sup>®</sup> Technology.
- Most solutions powered by an advanced microprocessor controller for intelligent performance.
- Door packages are custom manufactured to fit your job requirements.



#### StanleyBlack&Decker

#### China & North East Asia

STANLEY GMT Hardware Co.,Ltd. 2/F,Tower C,No.7001,Zhongchun Rd,Minhang District,Sh